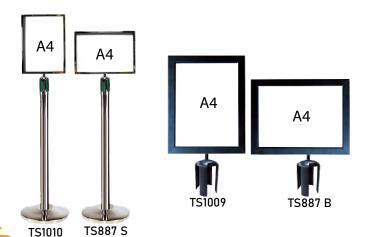

MODEL: TS887/TS1009/TS1010

| MODEL         | TS887 B                            | TS 887 S | TS1009   | TS1010   |
|---------------|------------------------------------|----------|----------|----------|
| SIZE          | A4                                 |          |          |          |
| COLOR         | BLACK                              | SILVER   | BLACK    | SILVER   |
| MATERIAL      | STANLESS STEEL                     |          |          |          |
| COMPATIBILITY | PATRON SAFETY RETRACTABLE BARRIERS |          |          |          |
| ORIENTATIONS  | HORIZONTAL                         |          | VERTICAL | VERTICAL |
| ORIGIN        | CHINA                              |          |          |          |
| HS CODE       | 83063000                           |          |          |          |